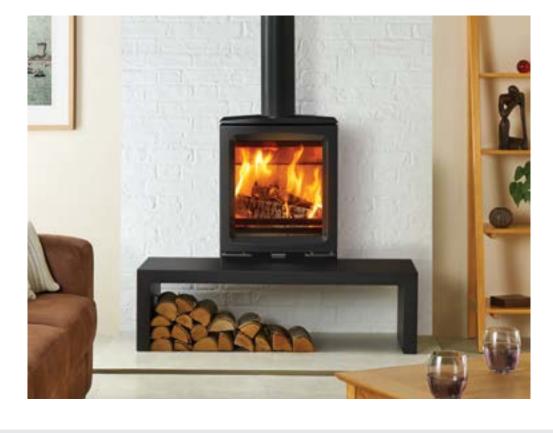

#### stove benches

These versatile steel benches offer greater design possibilities and an elevated installation for vour Voque stove. With a choice of five widths and two heights, you can create your individual styling requirements and even use the space beneath for attractive and convenient log storage!

For further information on stove bench options please visit www.stovax.com or speak to your local retailer for details.

Right: Vogue Midi on 120 High Bench