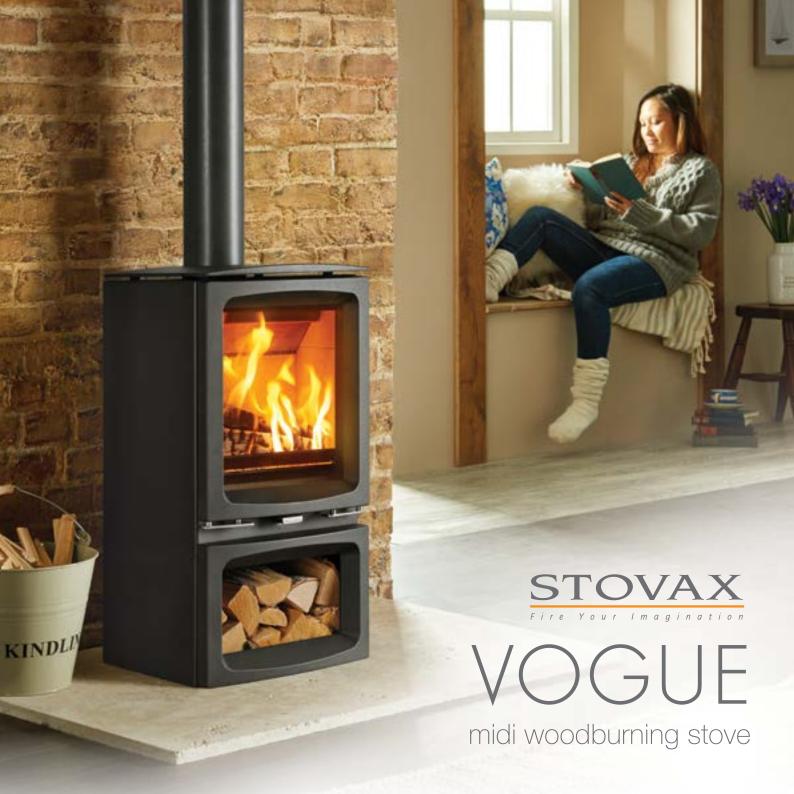

## introducing the all new

# VOGUE MIDI

The Vogue Midi is one of the latest contemporary woodburning stoves to join the Stovax range. The stove's advanced Cleanburn triple air injection system ensures that the flames fill the firebox whilst keeping the viewing glass clear to enjoy a fuller flame picture. In addition, the highly efficient combustion process produces a nominal 5kW heat output – providing ample warmth whilst realising the fuel's full potential.

Designed for a variety of installation options, you can opt for either hearth mounted, Plinth or Midline Base installations in order to create the desired look. Both the Plinth and Midline Base are styled with matching subtle curves that perfectly complement the cast iron door and integral cast iron top plate.