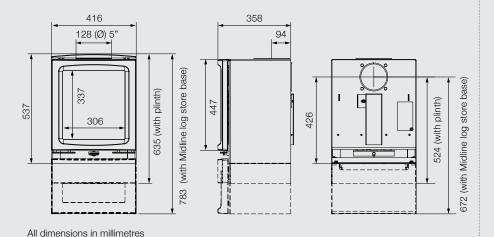

Designed for a variety of installation options, you can opt for either hearth mounted, Plinth or Midline Base installations in order to create the desired look. Both the Plinth and Midline Base are styled with matching subtle curves that perfectly complement the cast iron door and integral cast iron top plate.

#### key facts

- 5.0kW Nominal Heat Output (2.5 7kW)
- 81% High Efficiency
- Plinth and Midline Log Store Base Options
- Integral Cast Iron Top Plate
- Optional Matching Stove Benches available
- Maximum log length: 330mm
- Single lever for state-of-the-art control of Cleanburn combustion and Airwash systems
- Approved for Smoke Control Areas
- Optional Sealed External Air Combustion Facility